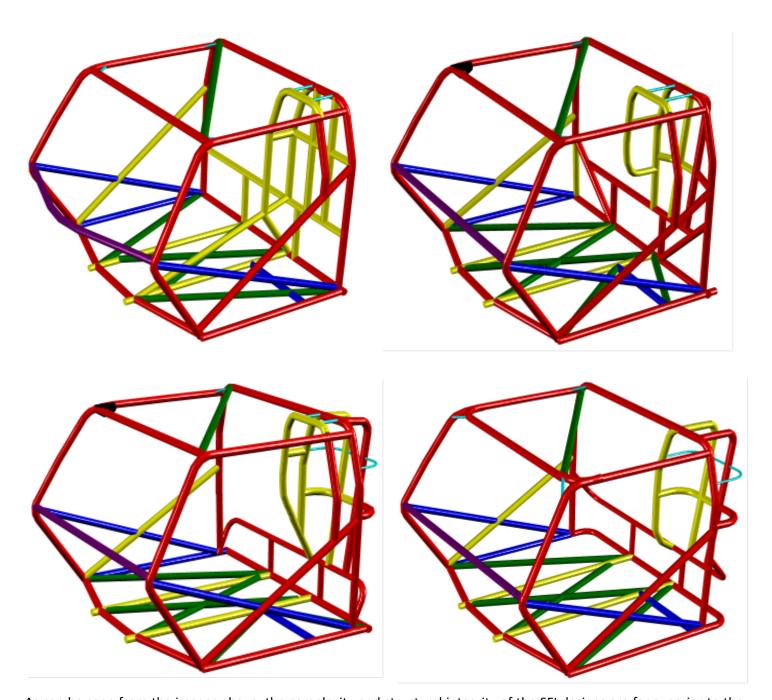

If you want more information on the ANDRA Rollcage Specifications please contact technical@andra.com.au

Below are some examples of a SFI 25.1D rollcage which is complaint for sedan-based vehicles with a performance of 6.499 seconds (1/4 mile) / 4.139 seconds (1/8 mile), or quicker.

As can be seen from the images above, the complexity and structural integrity of the SFI designs are far superior to the minimum requirements of the ANDRA Six Point Rollcage.

If you want more information on the SFI specifications, which can be purchased from ANDRA (under licence from SFI), please contact <a href="technical@andra.com.au">technical@andra.com.au</a>