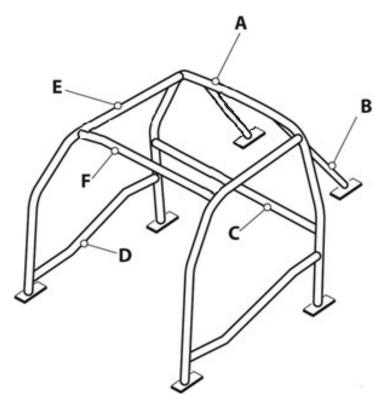

Below is an example of a fully welded Six Point Rollcage which meets the minimum design requirements of the current ANDRA Rollcage Specifications and is complaint for sedan-based vehicles with a performance of 9.999 to 6.500 seconds (1/4 mile) / 6.368 to 4.139 seconds (1/8 mile).

A Six Point Rollcage must have the following components as a minimum and in the positions illustrated in the image above.

- A. One Main Hoop
- B. Two Rear Stays
- C. One Taxi Bar (can be one-piece, two-piece or more where Diagonal Support/s are used)
- D. Two Side Intrusion Bars
- E. Two Forward Supports
- F. One Front Roof Support
- G. A one-piece Diagonal Support within the Main Hoop is also highly recommended.